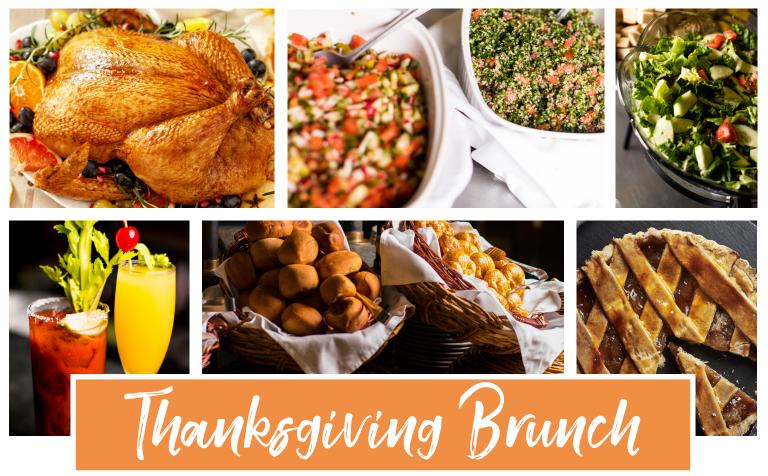

# **Brunch Buffet**

### Featuring:

Traditional Turkey Dinner with all the fixings

- Breakfast bounty
- Belgium Waffle Bar
- Carving Station with Roast Beef
- Glazed Ham
- Smoked Salmon

- Seasonal Entrees
- Artisan Breads & Spreads
- **Mediterranean Specialties** •
- Vegan & Vegetarian Stations
- Pastries & Danish
- Full Dessert Bar •